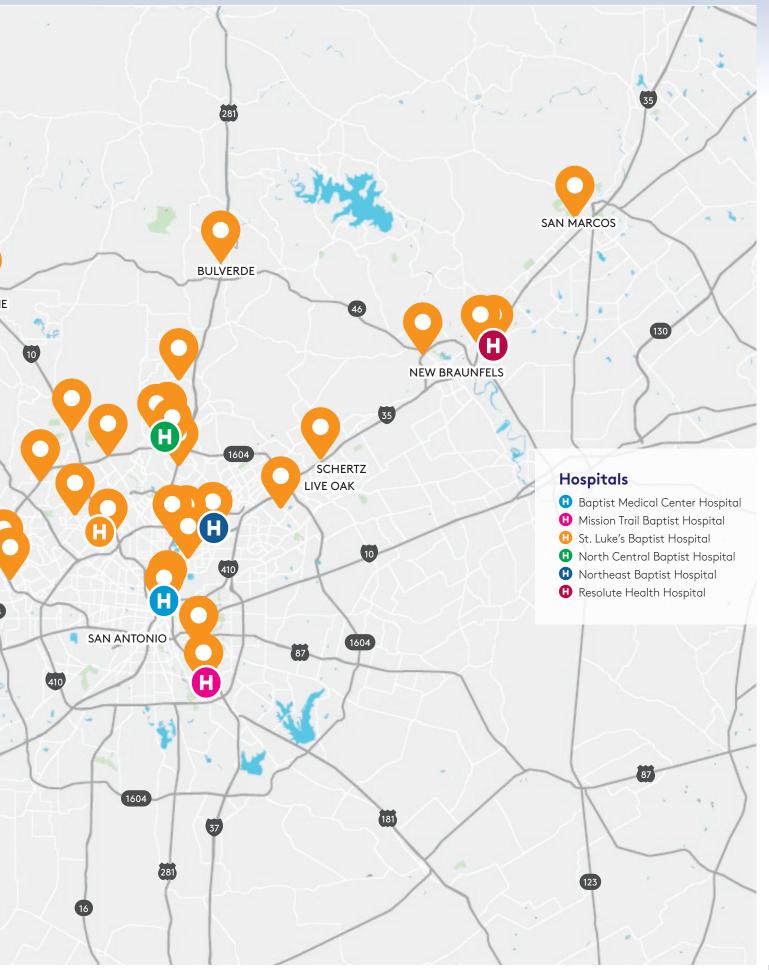

# Dear Healthcare Partner,

This is the first issue of our provider directory with our new name: **Baptist Medical Network**. This past March we rebranded our organization to more clearly show our alignment with the six hospitals of Baptist Health System: Baptist Medical Center, North Central Baptist Hospital, Northeast Baptist Hospital, St. Luke's Baptist Hospital, Mission Trail Baptist Hospital, and, in New Braunfels, Resolute Hospital.

This directory presents our more than 75 primary care providers working through 28 clinics conveniently located throughout the 17 communities we serve. On pages 6 and 7 is listing of these clinics aligned with a map.

#### San Antonio

- ▶ 926 Brooklyn Ave., #100 **210-640-1634**
- ▶ 3118 Clark Ave. 210-533-7000
- ▶ 3327 Research Plaza, #303 🥒 210-333-0798
- ▶ 5979 Babcock Rd. **2210-690-5700**
- ▶ 10010 Rogers Crossing, #301 **210-634-2234**
- ▶ 8230 N. Loop 1604 W., #218 **210-453-1199**
- ▶ 3903 Wiseman Blvd., #100 **210-681-0126**
- ▶ 5430 Fredericksburg Rd., #400 💋 210-538-2301
- ▶ 4103 N. Loop 1604 W., #212 **210-541-8689**
- ▶ 26112 Overlook Pkwy., #1100 **2210-497-2338**
- ▶ 525 Oak Centre Dr., #350 **210-496-2669**
- ▶ 6402 N. New Braunfels Ave. **210-824-5392**
- ▶ 143 W. Sunset Rd., #100 **210-824-5201**
- ▶ 430 W. Sunset Rd., #135 **210-455-1002**
- ▶ 16088 San Pedro Ave., #115 🥒 210-200-6744
- ▶ 2130 NE. Loop 410, #325 **210-653-2693**
- ▶ 124 Dallas St. **210-224-1771**
- ▶ 19272 Stone Oak Pkwy., #108 🔰 210-490-3800
- ▶ 18818 Meisner Dr. **210-481-6800**

#### Live Oak

▶ 11355 Topperwein Rd. **2210-654-7200** 

#### Schertz

▶ 16977 IH-35 North, #210 **210-656-5600** 