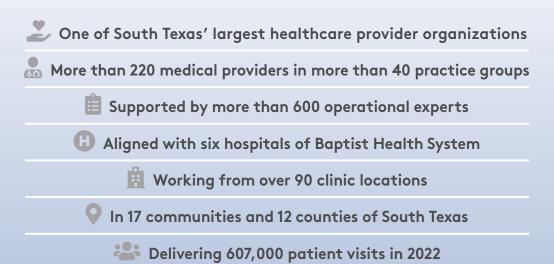

Our new name marks a milestone since our organization's founding in 2007. Starting with a few practices, Baptist Medical Network is now one of South Texas' largest healthcare provider organizations. It employs more than 220 physicians, physician assistants, and nurse practitioners. A nearly equal number of medical support employees and close to 600 operational experts round out the shared initiative of supporting the clinicians in doing what they do best: providing quality patient health care.

This directory presents our more than 75 primary care providers working through 28 clinics conveniently located throughout the 17 communities we serve. On pages 6 and 7 is listing of these clinics aligned with a map.

- **U** 1 Network
- 40+ Practice Groups
- 220+ Medical Providers
- 90+ Clinic Locations